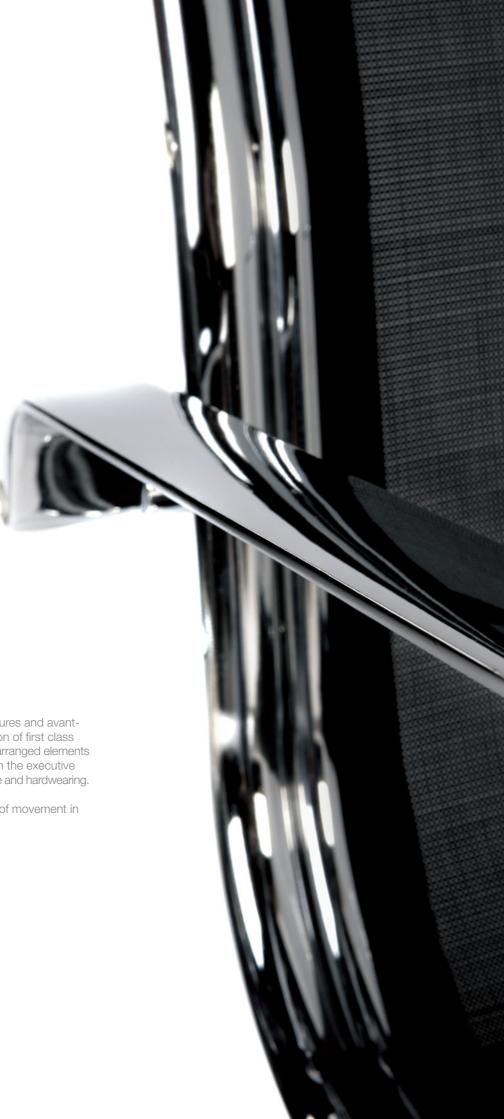

ACER, maximum freedom of movement in seating architecture.

Chrome plated steel structure backrest -

Latex cover with ultra-resistant full-grain leather or acrylic mesh -

Chrome plated double steel tube structure -

Brushed aluminium armrest

ACER is design, a chair with a low visual impact with high quality finishing. It also combines twin colour acrylic mesh or natural leather. Steel support structure within seat -