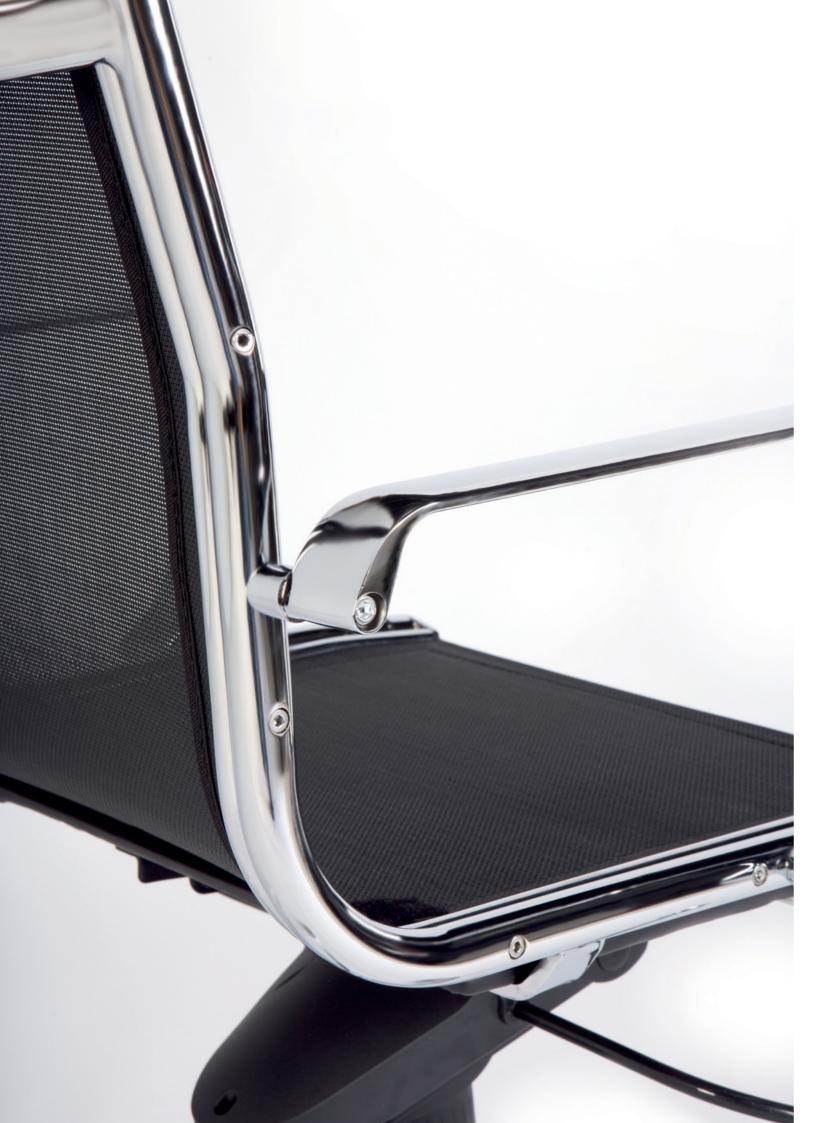

Brushed aluminium armrest

ACER is design, a chair with a low visual impact with high quality finishing. It also combines twin colour acrylic mesh or natural leather. Steel support structure within seat -

Advanced 5 position adjustable mechanism Gas filled automatic elevation mechanism

Pressure regulator, for better freedom of movements

Brushed aluminium base and high-profile rubber wheels

A collection which fits into contemporary settings. With the choice of high, low, confidante chairs or bench styles to harmonise the entire space, the overriding presence is of steel.