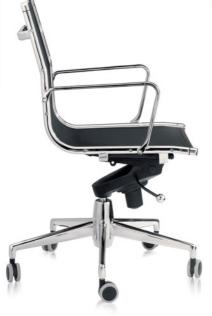

Brushed aluminium armrest

ACER is design, a chair with a low visual impact with high quality finishing. It also combines twin colour acrylic mesh or natural leather. Steel support structure within seat -

Advanced 5 position adjustable mechanism Gas filled automatic elevation mechanism

Pressure regulator, for better freedom of movements

Brushed aluminium base and high-profile rubber wheels

A collection which fits into contemporary settings. With the choice of high, low, confidante chairs or bench styles to harmonise the entire space, the overriding presence is of steel.

Attention to detail, special rubber wheels to protect your working environment and less noise.

Freedom of movement, 5 position adjustable mechanism with the possibility of choosing one fixed position. Furthermore, the adjuster allows different mechanism positions when released in order to fully adapt to the user's preferences.