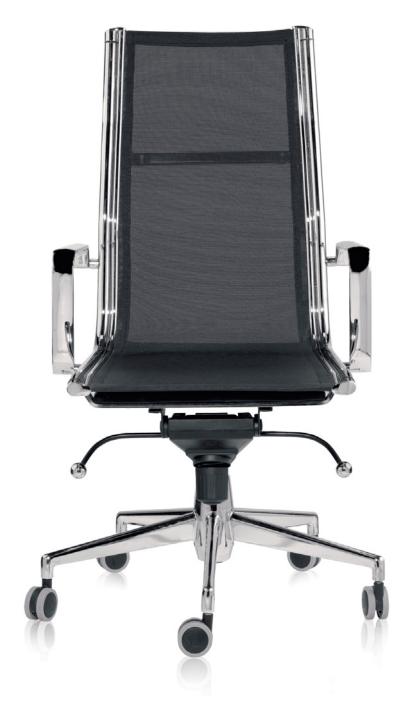

Pure balance between features and avantgarde design. A combination of first class materials provide perfectly arranged elements for functional ergonomics in the executive office. Resistant, comfortable and hardwearing.

ACER, maximum freedom of movement in seating architecture.

Chrome plated steel structure backrest -

Latex cover with ultra-resistant full-grain leather or acrylic mesh -

Chrome plated double steel tube structure -

Brushed aluminium armrest

ACER is design, a chair with a low visual impact with high quality finishing. It also combines twin colour acrylic mesh or natural leather. Steel support structure within seat -

Advanced 5 position adjustable mechanism Gas filled automatic elevation mechanism

Pressure regulator, for better freedom of movements

Brushed aluminium base and high-profile rubber wheels

A collection which fits into contemporary settings. With the choice of high, low, confidante chairs or bench styles to harmonise the entire space, the overriding presence is of steel.