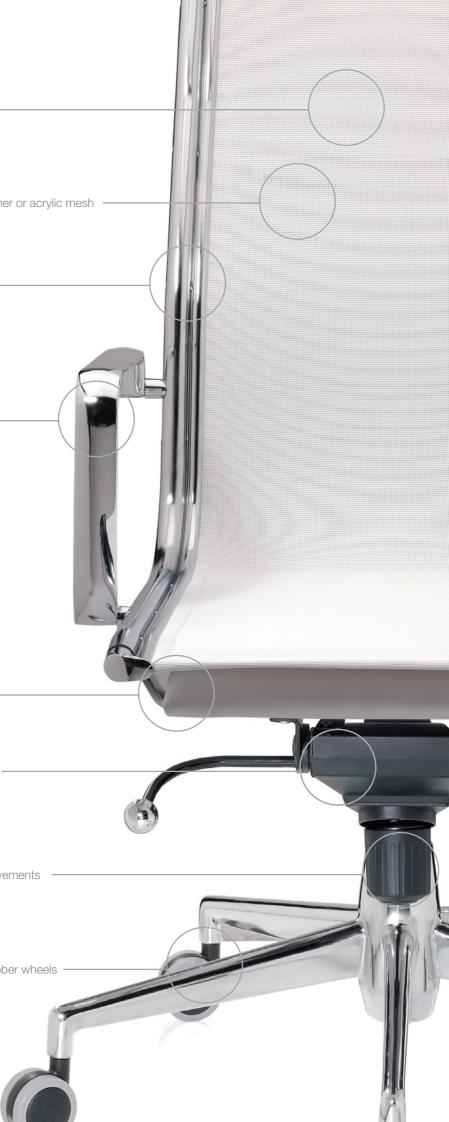

ACER, maximum freedom of movement in seating architecture.

Chrome plated steel structure backrest -

Latex cover with ultra-resistant full-grain leather or acrylic mesh -

Chrome plated double steel tube structure -

Brushed aluminium armrest

ACER is design, a chair with a low visual impact with high quality finishing. It also combines twin colour acrylic mesh or natural leather. Steel support structure within seat -

Advanced 5 position adjustable mechanism Gas filled automatic elevation mechanism

Pressure regulator, for better freedom of movements

Brushed aluminium base and high-profile rubber wheels

A collection which fits into contemporary settings. With the choice of high, low, confidante chairs or bench styles to harmonise the entire space, the overriding presence is of steel.

Attention to detail, special rubber wheels to protect your working environment and less noise.

Freedom of movement, 5 position adjustable mechanism with the possibility of choosing one fixed position. Furthermore, the adjuster allows different mechanism positions when released in order to fully adapt to the user's preferences.