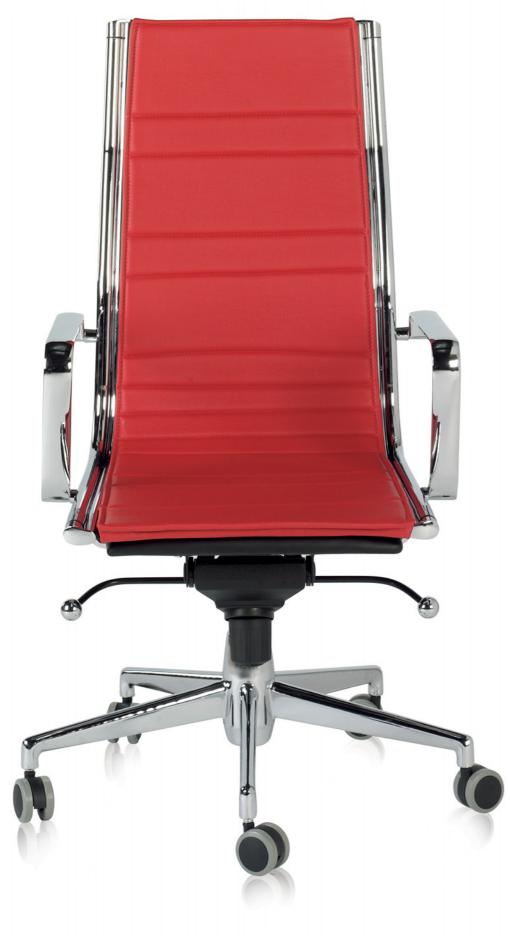

Pure balance between features and avantgarde design. A combination of first class materials provide perfectly arranged elements for functional ergonomics in the executive office. Resistant, comfortable and hardwearing.

ACER, maximum freedom of movement in seating architecture.

Chrome plated steel structure backrest -

Latex cover with ultra-resistant full-grain leather or acrylic mesh -

Chrome plated double steel tube structure -

Brushed aluminium armrest

ACER is design, a chair with a low visual impact with high quality finishing. It also combines twin colour acrylic mesh or natural leather. Steel support structure within seat -

Advanced 5 position adjustable mechanism Gas filled automatic elevation mechanism

Pressure regulator, for better freedom of movements

Brushed aluminium base and high-profile rubber wheels

A collection which fits into contemporary settings. With the choice of high, low, confidante chairs or bench styles to harmonise the entire space, the overriding presence is of steel.

Ultra-resistant acrylic-based mesh which is breathable, easily washed, adaptable, ergonomic and very comfortable.

This upholstery uses traditional, craftsmen's methods developed by DileOffice, which guarantee maximum comfort thanks to the latex filling and external full-grain leather cover.