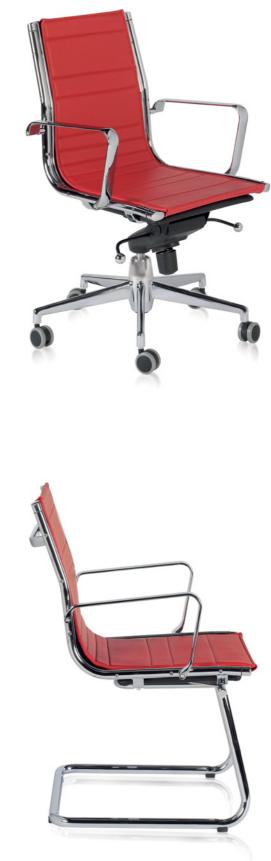

Pure balance between features and avantgarde design. A combination of first class materials provide perfectly arranged elements for functional ergonomics in the executive office. Resistant, comfortable and hardwearing.

ACER, maximum freedom of movement in seating architecture.

Chrome plated steel structure backrest -

Latex cover with ultra-resistant full-grain leather or acrylic mesh -

Chrome plated double steel tube structure -

Brushed aluminium armrest

ACER is design, a chair with a low visual impact with high quality finishing. It also combines twin colour acrylic mesh or natural leather. Steel support structure within seat -

Advanced 5 position adjustable mechanism Gas filled automatic elevation mechanism

Pressure regulator, for better freedom of movements

Brushed aluminium base and high-profile rubber wheels

A collection which fits into contemporary settings. With the choice of high, low, confidante chairs or bench styles to harmonise the entire space, the overriding presence is of steel.