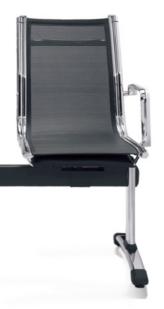

Pure balance between features and avantgarde design. A combination of first class materials provide perfectly arranged elements for functional ergonomics in the executive office. Resistant, comfortable and hardwearing.

ACER, maximum freedom of movement in seating architecture.

Chrome plated steel structure backrest -

Latex cover with ultra-resistant full-grain leather or acrylic mesh -

Chrome plated double steel tube structure -

Brushed aluminium armrest

ACER is design, a chair with a low visual impact with high quality finishing. It also combines twin colour acrylic mesh or natural leather. Steel support structure within seat -