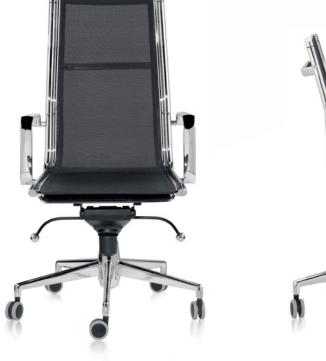

Pure balance between features and avantgarde design. A combination of first class materials provide perfectly arranged elements for functional ergonomics in the executive office. Resistant, comfortable and hardwearing.

ACER, maximum freedom of movement in seating architecture.

Chrome plated steel structure backrest -

Latex cover with ultra-resistant full-grain leather or acrylic mesh -

Chrome plated double steel tube structure -

Brushed aluminium armrest

ACER is design, a chair with a low visual impact with high quality finishing. It also combines twin colour acrylic mesh or natural leather. Steel support structure within seat -

Advanced 5 position adjustable mechanism Gas filled automatic elevation mechanism

Pressure regulator, for better freedom of movements

Brushed aluminium base and high-profile rubber wheels

A collection which fits into contemporary settings. With the choice of high, low, confidante chairs or bench styles to harmonise the entire space, the overriding presence is of steel.