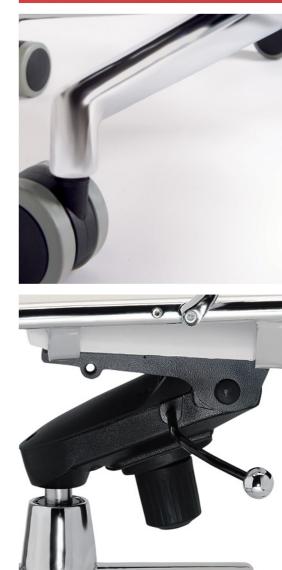

Advanced 5 position adjustable mechanism Gas filled automatic elevation mechanism

Pressure regulator, for better freedom of movements

Brushed aluminium base and high-profile rubber wheels

A collection which fits into contemporary settings. With the choice of high, low, confidante chairs or bench styles to harmonise the entire space, the overriding presence is of steel.

Attention to detail, special rubber wheels to protect your working environment and less noise.

Freedom of movement, 5 position adjustable mechanism with the possibility of choosing one fixed position. Furthermore, the adjuster allows different mechanism positions when released in order to fully adapt to the user's preferences.