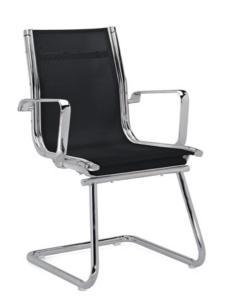

Advanced 5 position adjustable mechanism Gas filled automatic elevation mechanism

Pressure regulator, for better freedom of movements

Brushed aluminium base and high-profile rubber wheels

A collection which fits into contemporary settings. With the choice of high, low, confidante chairs or bench styles to harmonise the entire space, the overriding presence is of steel.