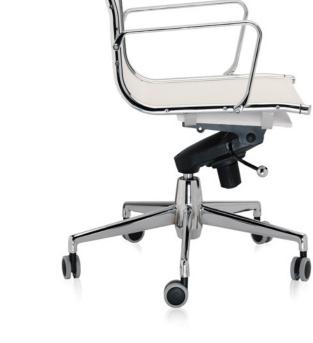

Advanced 5 position adjustable mechanism Gas filled automatic elevation mechanism

Pressure regulator, for better freedom of movements

Brushed aluminium base and high-profile rubber wheels

A collection which fits into contemporary settings. With the choice of high, low, confidante chairs or bench styles to harmonise the entire space, the overriding presence is of steel.

Attention to detail, special rubber wheels to protect your working environment and less noise.

Freedom of movement, 5 position adjustable mechanism with the possibility of choosing one fixed position. Furthermore, the adjuster allows different mechanism positions when released in order to fully adapt to the user's preferences.