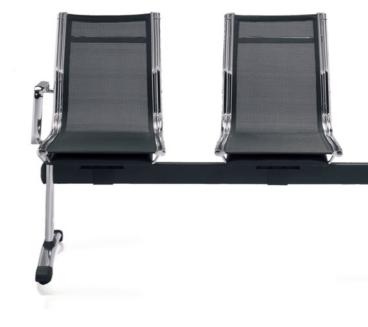

Advanced 5 position adjustable mechanism Gas filled automatic elevation mechanism

Pressure regulator, for better freedom of movements

Brushed aluminium base and high-profile rubber wheels

A collection which fits into contemporary settings. With the choice of high, low, confidante chairs or bench styles to harmonise the entire space, the overriding presence is of steel.